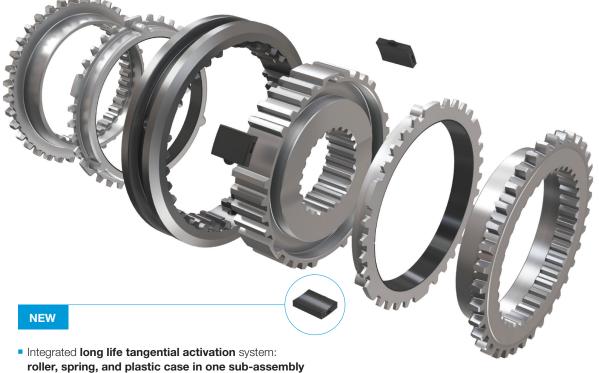

roller, spring, and plastic case in one sub-assembly

Reduced activators radial envelope up to 75%