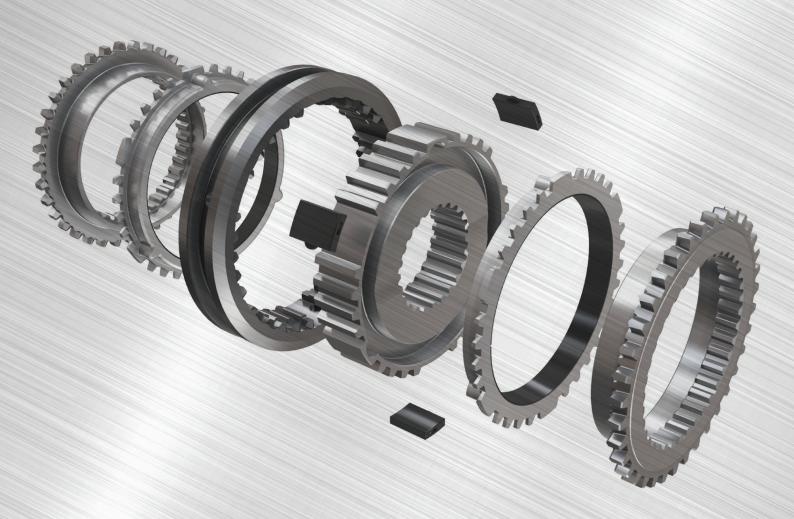

## **Compact Slotless** Synchronizer (CSS) can be applied

wherever a synchronizer technology is required: passenger cars, trucks, industrial, agricultural, and construction equipment.

#### **Benefits**

- Roller working ramp obtained on the tooth flank of the sliding sleeve
- 25% wider friction surfaces in same envelope, for heavy
- Simpler and stronger hub geometry (no slots and holes) with benefits on **synchro functionality** (reduction of heat treatment deformations)
- Same synchro package can be assembled on larger shafts
- Synchro ring geometry optimized to reduce stress and knocking effect
- Interchangeable with standard solution

roller, spring, and plastic case in one sub-assembly

Reduced activators radial envelope up to 75%